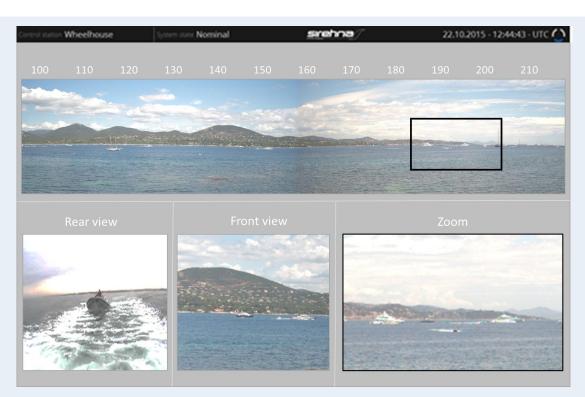

## **Navigation Awareness Station**

SIREHNA's shore center & Navigation awareness station displays to the opertor a full perception of the operational environment:

- Panoramic view up to 360°
- Custom views (Rear, front, zoom)
- Obstacle detection & collision alert (COLREG)
- Suggested obstacle avoidance maneuver (advanced function)