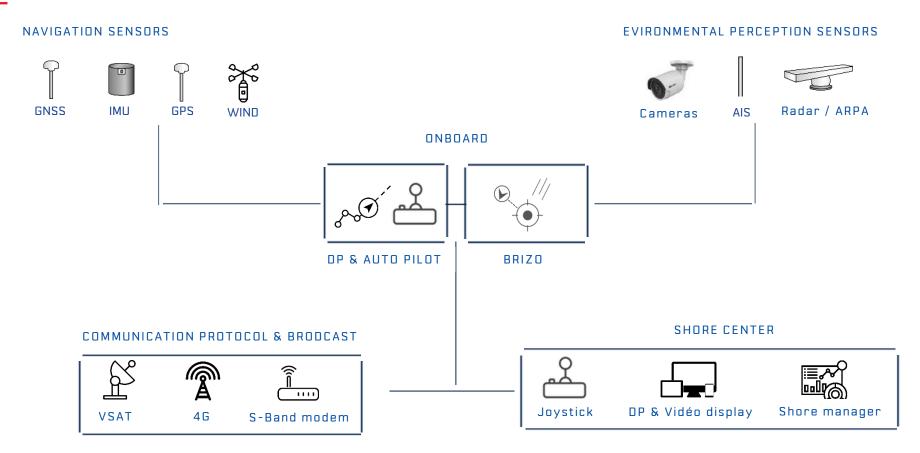

SIREHNA has developed a remote controlled system designed to ensure ship control and navigation safety during remote operations. The operator is able to supervise the operations from the shore center and has a direct control on the navigation with the SIREHNA®DP System & Autopilot.

The solution includes:

- SIREHNA®DP System & Autopilot
- Maritime environment perception
- SIREHNA®BRIZO module for collision alerts
- Fail safe function
- Communication system for all range of operations
- Shore center

Environment perception based on radar, AIS video technologies ensure navigation awareness and the SIREHNA®BRIZO system enhances the navigation safety (collisions & risks prevention)

The communication system (secured protocol & video broadcasting) guarantees a high level of availability according to operational needs (5G, S-band or VSAT).

A fail safe function has been developed by SIREHNA to ensure the ship control even in case of communication loss.

- CERTIFIED DP & AUTO PILOT
- ENVIRONMENT PERCEPTION
- COLLISION ALERT
- COMMUNICATION SYSTEM
- SHORE CENTER
- NEW BUILD OR REFIT

## TELEOPERATED SIREHNA®DP ARCHITECTURE