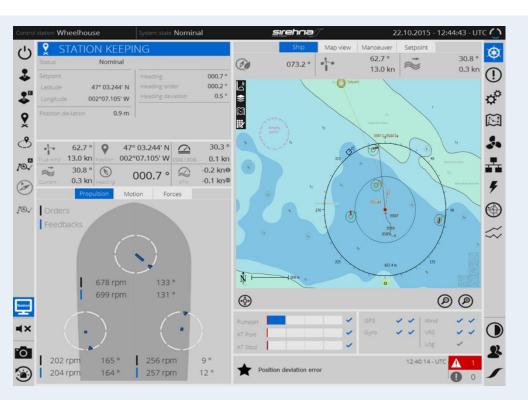

## **DP Control station**

SIREHNA's shore center & the DP control Station allows remote control from a deported DP control station:

- Control modes activation (Joystick, Station keeping...)
- Performances monitoring (Position, heading, speed)
- Navigation equipment management (propulsion, navigation sensors)
- System Monitoring & Alarms management